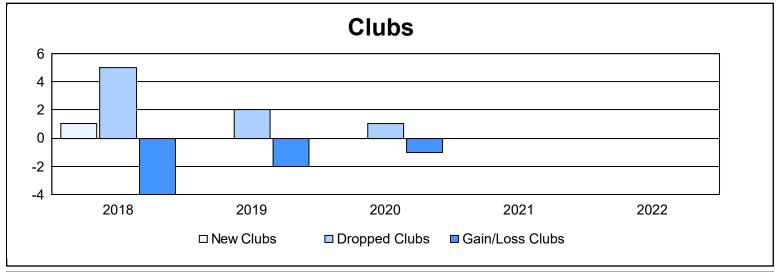

District 108TB As of June 2022 Cumulative

| Year      | New<br>Clubs | Dropped<br>Clubs | Gain/<br>Loss<br>Clubs | New<br>Members | Charter<br>Members | Reinstate<br>Members | Transfer<br>Members | Total<br>Member<br>Added | Total<br>Members<br>Dropped | Gain/<br>Loss<br>Members |
|-----------|--------------|------------------|------------------------|----------------|--------------------|----------------------|---------------------|--------------------------|-----------------------------|--------------------------|
| 2017-2018 | 1            | 5                | -4                     | 123            | 22                 | 5                    | 85                  | 235                      | 298                         | -63                      |
| 2018-2019 | 0            | 2                | -2                     | 119            | 0                  | 2                    | 30                  | 151                      | 288                         | -137                     |
| 2019-2020 | 0            | 1                | -1                     | 111            | 2                  | 4                    | 28                  | 145                      | 221                         | -76                      |
| 2020-2021 | 0            | 0                | 0                      | 111            | 0                  | 9                    | 4                   | 124                      | 179                         | -55                      |
| 2021-2022 | 0            | 0                | 0                      | 129            | 0                  | 4                    | 4                   | 137                      | 185                         | -48                      |
| Average   | 0            | 2                | -1                     | 119            | 5                  | 5                    | 30                  | 158                      | 234                         | -76                      |